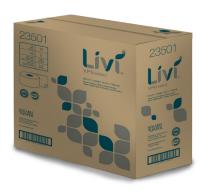

## Livi VPG® Select 23501 Jumbo Bath Tissue

Supreme quality jumbo bath tissue delivering exceptional softness and absorbency

- Plush and soft, yet strong and absorbent tissue, that exceeds end-user expectations
- Low maintenance jumbo roll format reduces change-outs and labor costs
- Versatile to accommodate upscale hospitality, healthcare and class a office facilities
- Bright, white tissue derived from virgin Rapidly Renewable Fiber (RRF) that meets requirements of USGBC LEED® standards

| PRODUCT: BATH TISSUE                        | Color | Ply | Emboss | Size          | Count       | Items/Case |
|---------------------------------------------|-------|-----|--------|---------------|-------------|------------|
| 23501 Livi® VPG Select<br>Jumbo Bath Tissue | White | 2   | Plain  | 3.3" x 1,000' | 1,000' Roll | 12 Rolls   |