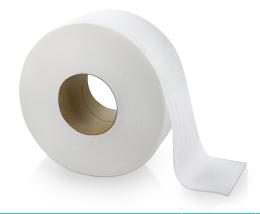

## Livi VPG® Select 23501 Jumbo Bath Tissue

Supreme quality jumbo bath tissue delivering exceptional softness and absorbency

- Plush and soft, yet strong and absorbent tissue, that exceeds end-user expectations
- Low maintenance jumbo roll format reduces change-outs and labor costs
- Versatile to accommodate upscale hospitality, healthcare and class a office facilities
- Bright, white tissue derived from virgin Rapidly Renewable Fiber (RRF) that meets requirements of USGBC LEED® standards

| PRODUCT: BATH TISSUE                        | Color | Ply | Emboss | Size          | Count       | Items/Case |
|---------------------------------------------|-------|-----|--------|---------------|-------------|------------|
| 23501 Livi® VPG Select<br>Jumbo Bath Tissue | White | 2   | Plain  | 3.3" x 1,000' | 1,000' Roll | 12 Rolls   |