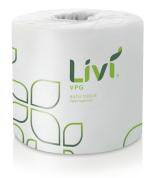

## Livi VPG<sub>®</sub> 21724 Bath Tissue

Conserve storage and reduce change outs with this 500 sheet bath tissue roll.

- Perfect bath tissue option for price conscious end users
- Gain affordability without sacrificing quality
- Whiter, brighter and softer bath tissue derived from Rapidly Renewable Fiber (RRF) – a sustainable alternative to recycle-based paper products that meets requirements of USGBC LEED® standards

| PRODUCT: BATH TISSUE        | Color | Ply | Emboss    | Size          | Count      | Items/Case |
|-----------------------------|-------|-----|-----------|---------------|------------|------------|
| 21724 Livi® VPG Bath Tissue | White | 2   | Livi Leaf | 4.06" x 3.66" | 500 Sheets | 96 Rolls   |