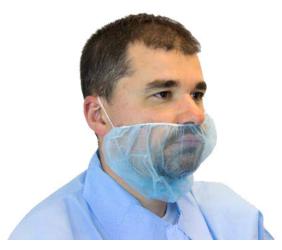

## DBRD-1000BL

**BLUE BEARD COVER** 

| MATERIAL                  | COLOR | SIZE(S)           | PACK           | COUNTRY OF ORIGIN |
|---------------------------|-------|-------------------|----------------|-------------------|
| SPUNBOND<br>POLYPROPYLENE | BLUE  | ONE SIZE FITS ALL | 100/BG 10BG/CS | CHINA             |