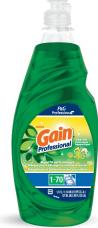

# Professional Liquid Detergent

**RTU** 

Gain Professional Manual Pot and Pan Detergent is a concentrated liquid detergent specially formulated to help remove greasy food soils from pots, pans and utensils, while giving you the fresh Gain scent. Gain Professional can also be used as a versatile, all-purpose cleaning solution

#### **Product Details**

Manual Pot and Pan Detergent Original Gain Scent

38 OZ.

## **Products Available**

| Pack/Size | Description              | UPC         |
|-----------|--------------------------|-------------|
| 8/ 38 oz. | Manual Pot Pan Detergent | 37000707407 |

38 oz.

every **experience** counts."