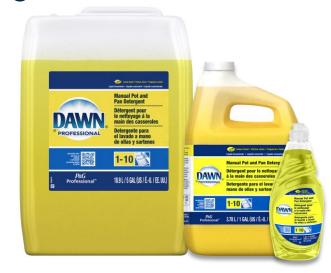

38 oz

1 nal

5 gal

| Pack/Size | Description      | UPC               |
|-----------|------------------|-------------------|
| 8/38 oz   | Dawn Lemon Scent | 100-37000-45113-3 |
| 4/1 gal   | Dawn Lemon Scent | 100-37000-57444-6 |
| 1/5 gal   | Dawn Lemon Scent | 100-37000-70682-0 |