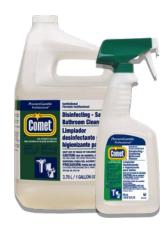

## Comet® Disinfecting Sanitizing Bathroom Cleaner

Comet Disinfecting - Sanitizing Bathroom Cleaner is a non-abrasive cleaner that cleans tough soap scum fast and with little effort. Its patented formula uniquely penetrates tough bathroom soils with little to no scrubbing needed. It's non-abrasive, so it safely cleans porcelain, fiberglass, ceramic, formica, enamel, chrome, stainless steel and synthetic marble.

## Task Areas

- 1. Customer and employee restrooms
  - Toilets
  - Urinals
  - Sinks/counter tops/fixtures
  - Shower walls
  - Tubs
  - Soap scum

- 2. Tile
- 3. Hard water stains
- 4. Chrome

32 oz

1 gal

| Pack/Size | Description                             | UPC               |
|-----------|-----------------------------------------|-------------------|
| 8/32 oz   | Comet D&S Bthrm Clnr Bottle w/Foil Seal | 100-37000-22569-7 |
| 3/1 gal   | Comet D&S Bathroom Cleaner CL           | 100-37000-20542-2 |
| 3/1 gal   | Comet D&S Bthrm Clnr Refill w/Bottle    | 100-37000-22570-3 |