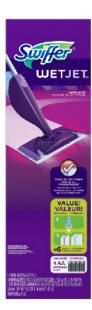

## Swiffer® Wet Jet

Swiffer Wet Jet gives you a great clean on virtually any floor in your business. With a unique dual-nozzle sprayer, this all-in-one mopping system breaks up and dissolves tough messes to clean better than a mop and bucket. Its cleaning solution loosens dirt and lifts it off the floor, pulling dirt and grime into the Wet Jet pad and locking it away for good. And you can scrub really tough, dried-on spots or messes with the powerful scrubby strip.

## **Features**

- Powers through up to 2X more dried on dirt and grime with less effort than a mop and bucket
- · Solution formula loosens dirt and lifts it off the floor
- · The pad absorbs all that dirt and traps it deep in its core