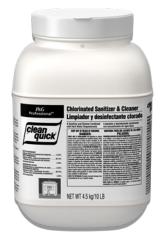

## Clean Quick® Chlorinated Sanitizer and Cleaner

A chlorine, non-rinse sanitizer and cleaner combined with hard water sequestrates. It is designed for cleaning and sanitizing milk shake and soft serve machines. Also used to clean and sanitize flat surfaced in the food industry. High phosphate formula helps prevent milk stone. 100 ppm chlorine when mixed at

## Task Areas

- 1. Flat foodservice surfaces
- 2. Utensils
- 3. Soft serve machines

| Pack/Size | Description                          | UPC               |
|-----------|--------------------------------------|-------------------|
| 3/10 lb   | Clean Quick Pwdr Chlorine Sntzr Clnr | 100-37000-02580-8 |

10 lb

every experience counts."

P&G Professional

For more information call 1-800-332-7787 or visit www.pgpro.com