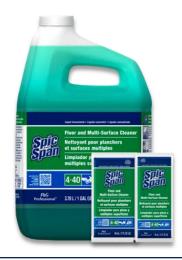

## Spic and Span® Floor and Multi-Surface Cleaner

Spic and Span Floor Cleaner is a versatile, high-performance, liquid detergent for easy, fast cleaning of foodservice grease found on floors and other areas.

| 똤비    |  |
|-------|--|
| NE.   |  |
| 882 X |  |
| 966   |  |
| Man.  |  |
|       |  |

3 oz

1 nal

| Pack/Size | Description                             | UPC               |
|-----------|-----------------------------------------|-------------------|
| 120/2 oz  | Spic And Span Floor & Multi-Surf Clnr   | 100-37000-01330-0 |
| 45/3 oz   | Spic And Span Floor & Multi-Surf Clnr   | 100-37000-02011-7 |
| 3/1 gal   | Spic And Span Floor & Multi-Surf Clnr   | 100-37000-02001-8 |
| 3/1 gal   | Spic And Span Floor & Multi-Sur Clnr CL | 100-37000-31569-5 |