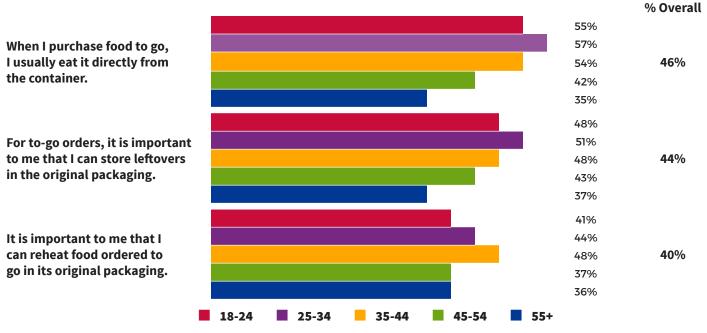

## Many consumers use take-out packaging to serve, reheat and store leftovers, signaling the importance of versatile takeout packaging.

Thinking about food you order to go from any location, how much do you agree or disagree with the following statements? (by age, top two box = agree and agree completely)

Base: approximately 1,125 consumers aged 18+; bases vary slightly as statements were randomly rotated Consumers indicated their opinion on a 1-6 scale where 1 = disagree completely and 6 = agree completely