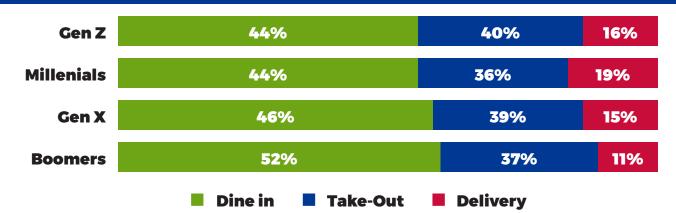

## What percent of the food you order at restaurants is for dine-in, take-out and delivery?

"The Takeout & Off-Premise Dining Consumer Trend Report" publised in 2013 by Chicago-based Technomic research company.