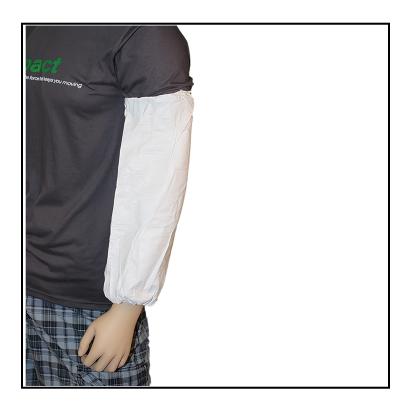

## ProMax Sleeves M1040

ProMax is a cost effective alternative that provides comfort, durability and protection.

## Features

- A microporous fabric that is suitable for many commercial applications
- Applications are: asbestos abatement, general maintenance, food processing with chemicals, painting and pesticide spraying
- Available sizes: S-5X 50/cs

| ltem  | Description | Color/Scent | Size | Private Labeling | Case Weight | Case Cube | Packaging |
|-------|-------------|-------------|------|------------------|-------------|-----------|-----------|
| M1040 |             | WHITE       | 18"  | No               | 7.20 lb     | 0.70      | 100 pr/cs |