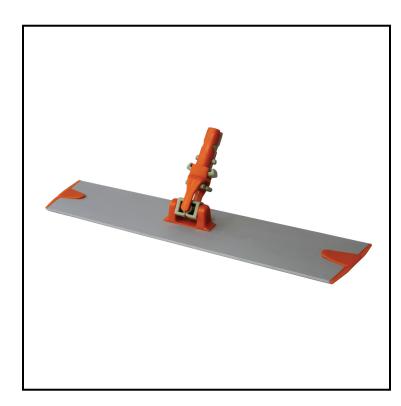

## Microfiber Extension Handle LFMO18

Pair a microfiber handle with one of our various base sizes to fit your needs.

## **Features**

- Constructed from lightweight steel; flat base prevents pooling when applying finish
- · Swivel bases attach to the wet or dry dust pads
- All pieces of this system are stainless steel with orange accents
- Bases attach to the wet or dust pads by new plastic teeth and can swivel to provide a greater range of use

| Item   | Description      | Color/Scent     | Size            | Private<br>Labeling | Case Weight Case Cube Packaging |      |                |
|--------|------------------|-----------------|-----------------|---------------------|---------------------------------|------|----------------|
| LFMO18 | Base For 18" Pad | ORANGE/ALUMINUM | 16" L X<br>5" W | No                  | 41.50 lb                        | 2.33 | 6/cs; 8cs/mstr |