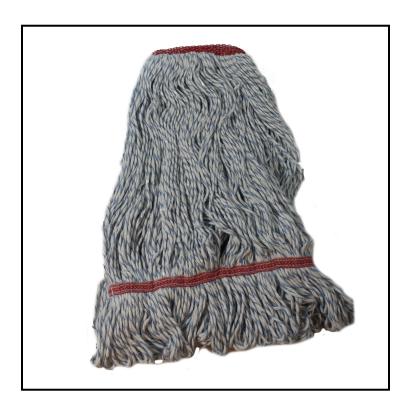

## Blue and White Rayon Saddle-Type Looped-End Finish Mop L630LG

Finish Mop - 1" Wide Headband

## **Features**

- This rayon blend holds large amounts of finish for fewer trips to the bucket
- Tailband and looping prevents fraying, linting, and tangling while providing wide surface coverage
- Narrow headband and tailband are sewn on the inside, lowering issues with wax application
- Recommended for laundering