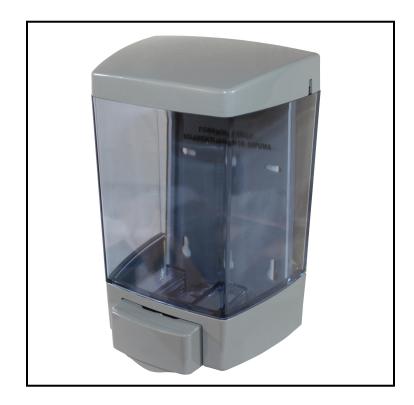

## Bulk Foam Soap Dispenser 9345

880 ml (30 oz.) or 1360 ml (46 oz.) capacity; dispenses 0.4 ml per stroke.

## Features

- Clearvu®tanks hold 1360 ml
- Made out of tough and durable ABS and SAN plastic for extended lifetime
- See-thru tank; reservoir is removable from back plate for easy cleaning

| ltem | Description    | Color/Scent   | Size                              | Private Labeling | Case Weight | Case Cube | Packaging |
|------|----------------|---------------|-----------------------------------|------------------|-------------|-----------|-----------|
| 9345 | Clearvu®- Gray | GRAY/SEE-THRU | 8 1/2" L X 5 1/2" W X<br>4 1/2" H | Yes              | 16.25 lb    | 1.79      | 12/cs     |