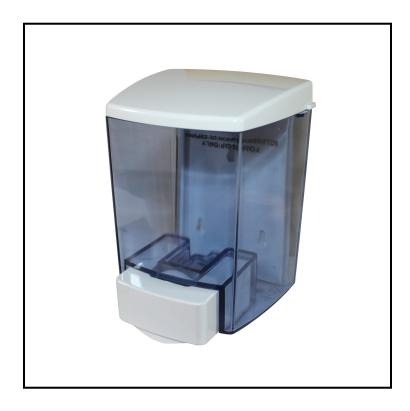

## **Bulk Foam Soap Dispenser** 9335

880 ml (30 oz.) or 1360 ml (46 oz.) capacity; dispenses 0.4 ml per stroke.

## **Features**

- ClearVu® dispensers feature 880 ml reservoir; Clearvu®tanks hold 1360 ml
- Made out of tough and durable ABS and SAN plastic for extended lifetime
- See-thru tank; reservoir is removable from back plate for easy cleaning

| Item | Description     | Color/Scent    | Size                          | Private Labeling | Case Weight | Case Cube | Packaging |
|------|-----------------|----------------|-------------------------------|------------------|-------------|-----------|-----------|
| 9335 | Encore® - White | WHITE/SEE-THRU | 6 1/4" L X 4 1/2" W<br>X 4" H | Yes              | 11.35 lb    | 1.12      | 12/cs     |