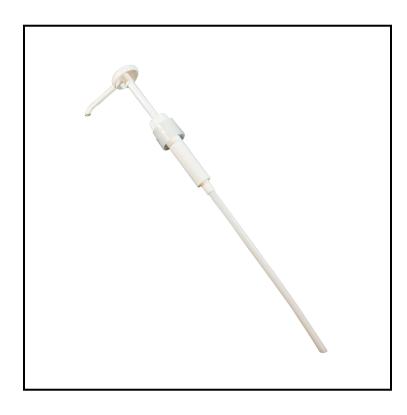

## Plastic Pail Pump 904A

These simple dispensing DISPENSING PUMPS fit on 5 gallon pails for reliable portioning.

## **Features**

- Removable cap without calibrated plunger
- fits 5-gallon pails with Senior Rieke adapter
- Can be used with grit and pumice substances; FDA Compliant

| Item | Description | Color/Scent | Size       | Private Labeling | Case Weight | Case Cube | Packaging |
|------|-------------|-------------|------------|------------------|-------------|-----------|-----------|
| 904A | White       | White       | 17" Tube L | Yes              | 4.50 lb     | 0.86      | 24/cs     |