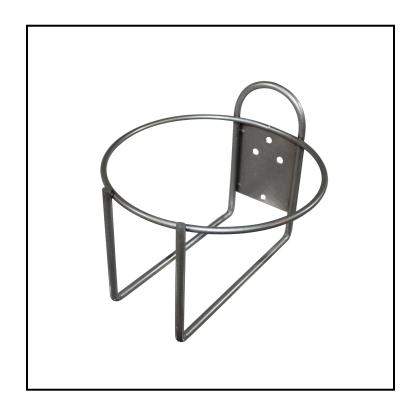

## Wall Brackets 801

Wall mounted sturdy brackets create a storage solution for chemicals.

## **Features**

- Constructed of rigid 1/4" wire
- Coated blue epoxy or silver powder-coated
- Excellent for holding gallon containers

| Item | Description                       | Color/Scent          | Size                    | Private Labeling | Case Weight | Case Cube | Packaging |
|------|-----------------------------------|----------------------|-------------------------|------------------|-------------|-----------|-----------|
| 801  | Silver - Round - Powder<br>Coated | Silver Powder Coated | 6 3/8" Dia. x 4<br>¼" H | Yes              | 10.00 lb    | 1.05      | 12/cs     |