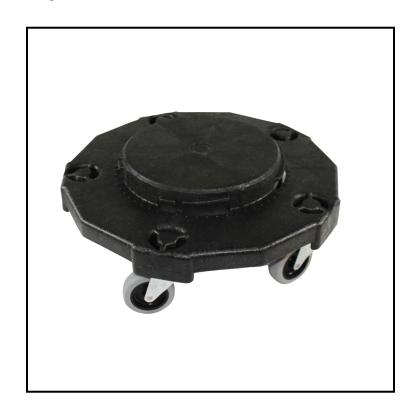

## Gator® Dolly 7704

Vented to prevent suction between dolly and container.

## **Features**

- Structural foam molded, extremely durable
- Five 3" non-marking quiet swivel casters
- Securely attaches to 20, 32, 44, and 55 gallon containers
- Some assembly required; hardware included