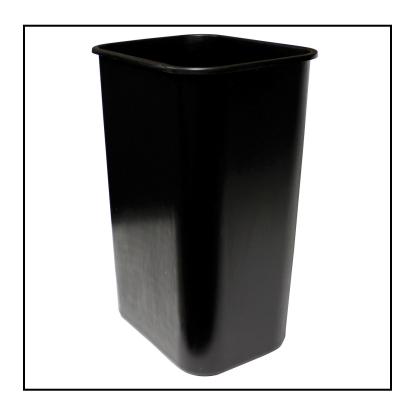

## **Soft-Sided Plastic Wastebasket** 7703-5

Seamless soft-sided construction will not dent, leak or rust.

## **Features**

- Patented bag pinch design to secure poly liners
- Molded of high quality polyethylene for strength and durability
- Rolled rim for easy pick up and delivery

| Item   | Description                  | Color/Scent | Size                         | Private Labeling | Case Weight | Case Cube | Packaging |
|--------|------------------------------|-------------|------------------------------|------------------|-------------|-----------|-----------|
| 7703-5 | 41 Qt Black (No<br>Pinch'm™) | BLACK       | 15 1/4" L X 11" W<br>X 20" H | Yes              | 28.00 lb    | 3.92      | 12/cs     |