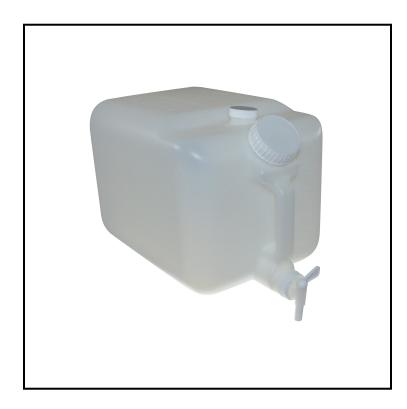

## E-Z Fill Container 7576

Heavy-duty container with a 63mm angled-front opening for refilling.

## **Features**

- Includes #7577 faucet for dispensing and 38mm cap for top vent
- U.S. patented and FDA compliant; replacement parts apply to both units
- Embossed graduations on top and front; can be filled on the shelf
- Replacement Parts Available: #7538 38mm Top Vent Cap, #7576CN - 63 mm Cap w/o Hole