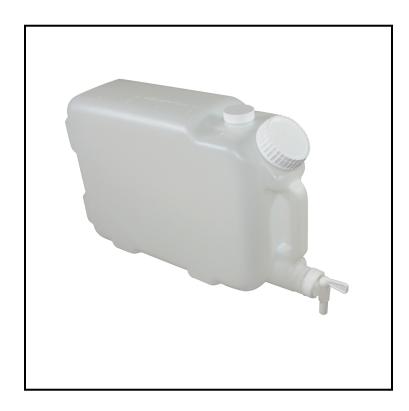

## E-Z Fill Container 7572

Heavy-duty container with a 63mm angled-front opening for refilling.

## **Features**

- Includes #7577 faucet for dispensing and 38mm cap for top vent
- U.S. patented and FDA compliant; replacement parts apply to both units
- Embossed graduations on top and front; can be filled on the shelf
- Replacement Parts Available: #7538 38mm Top Vent Cap, #7576CN - 63 mm Cap w/o Hole