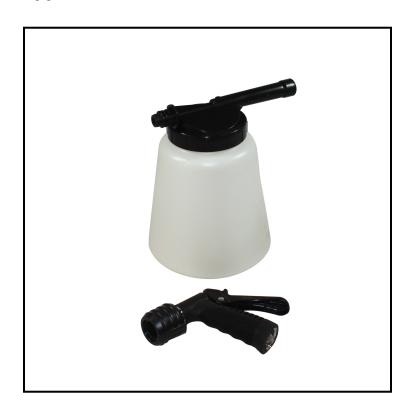

## Foam Gun 7504

Increase the cleaning agent's surface contact time with this foam gun.

## **Features**

- Sprays approx. 4-6 feet; color coded metering tips for dilution selection
- Water pressure operated hose-end foam gun; Minimum PSI 40, maximum PSI 85
- Powerful spray rinse when detaching bottle and foamer from handle