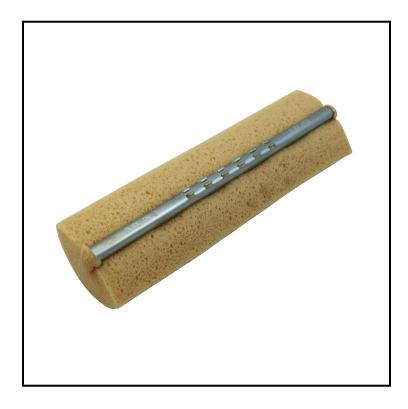

## Features

- Pull handle and squeeze; saves hands from dirty work
- 12 3/4" sponge will not drip; ideal for walls and ceilings
- Use same mop head for floor waxing and dusting; sponge refills availabe

| ltem  | Description         | Color/Scent | Size                | Private Labeling | Case Weight | Case Cube | Packaging |
|-------|---------------------|-------------|---------------------|------------------|-------------|-----------|-----------|
| 7412R | Sponge Refill - Tan | TAN         | 3" H X 12 3/4"<br>W | No               | 7.00 lb     | 1.09      | 20/cs     |