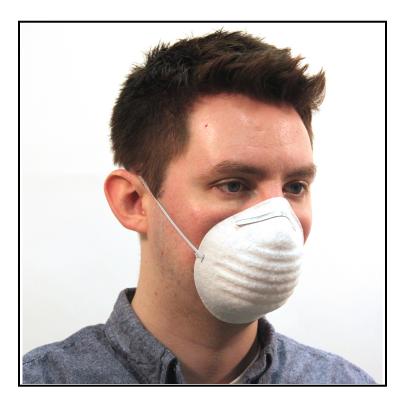

## Disposable Non-Toxic Dust Mask 7300B

Protects from effects of pollen, dust, grass and other non-toxic irritants.

## Features

- Custom fit nosepiece adjusts to contour of face
- High quality construction; performs well even in high humidity
- Constructed from polypropylene

| Item  | Description            | Color/Scent | Size                         | Private Labeling | Case Weight | Case Cube | Packaging       |
|-------|------------------------|-------------|------------------------------|------------------|-------------|-----------|-----------------|
| 7300B | NON-TOXIC DUST<br>MASK | WHITE       | One Size Fits All -<br>White | No               | 9.50 lb     | 1.04      | 50/bx; 12 bx/cs |