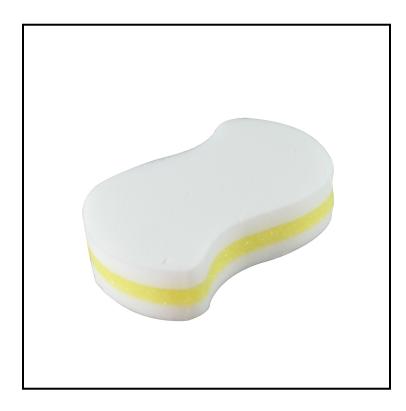

## **Features**

- Most effective on hard, smooth surfaces; melamine construction
- Yellow gripping middle-layer on the 7150 and 7151 prolongs use and improves cleaning performance
- 7151 has 40-50% more surface area, lasts longer, and has special ergonomic shape
- Melamine cleaning surface on both sides

| ltem | Description          | Color/Scent    | Size                       | Private Labeling | Case Weight | Case Cube | Packaging |
|------|----------------------|----------------|----------------------------|------------------|-------------|-----------|-----------|
| 7151 | Super Amazing Sponge | Yellow / White | 6 ¼"L x 4 ¼"W x 1<br>5/8"H | No               | 1.00 lb     | 0.36      | 12/cs     |