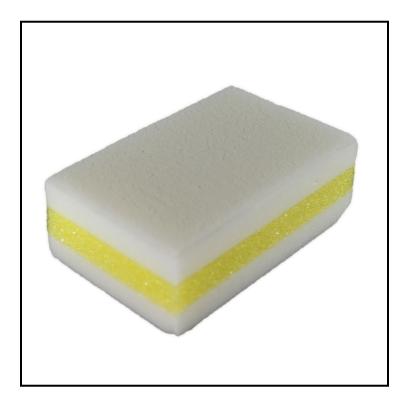

## **Features**

- Most effective on hard, smooth surfaces; melamine construction
- Yellow gripping middle-layer prolongs use and improves cleaning performance
- Yellow gripping in middle prolongs use and improves performance
- Melamine cleaning surface on both sides

| ltem | Description    | Color/Scent    | Size                           | Private Labeling | Case Weight | Case Cube | Packaging |
|------|----------------|----------------|--------------------------------|------------------|-------------|-----------|-----------|
| 7150 | Amazing Sponge | Yellow / White | 4 1/2"L X 2 3/4"W X 1<br>1/2"H | No               | 1.00 lb     | 0.44      | 30/cs     |