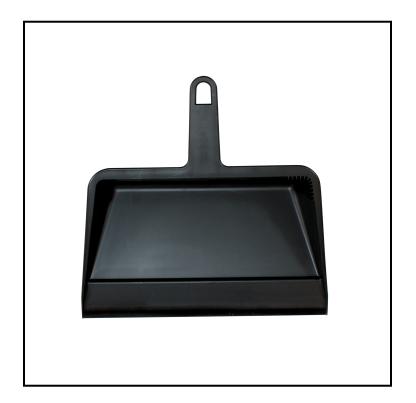

## Value-Plus Dust Pan 710

Polypropylene dust pan makes cleaning a breeze.

## Features

- Durable and lightweight
- Fine edge pick-up with hanger slot
- Molded ridges for broom and counter brush cleaning

| ltem | Description | Color/Scent | Size                    | Private Labeling | Case Weight | Case Cube | Packaging |
|------|-------------|-------------|-------------------------|------------------|-------------|-----------|-----------|
| 710  | Black       | BLACK       | 4" H X 11" D X 12"<br>W | Yes              | 6.00 lb     | 0.93      | 12/cs     |