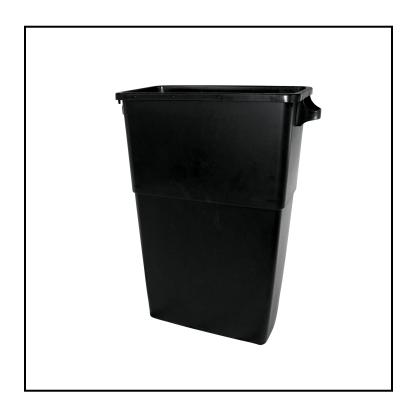

## Thin Bin 23 Gallon Container and Lids 7023-5

High capacity container for tight places, made of a durable polyethylene blend.

## **Features**

- Ergonomic handles; recessed hand grips molded into bottom for easy emptying
- Textured finish outside; smooth inside surface for easy cleaning
- Swingtop lids sold separately, flat top recycling lid available
- · Textured finish outside for attractive, commercial look