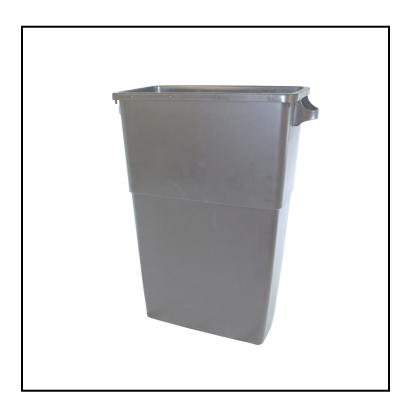

## Thin Bin 23 Gallon Container and Lids 7023-3

High capacity container for tight places, made of a durable polyethylene blend.

## **Features**

- Ergonomic handles; recessed hand grips molded into bottom for easy emptying
- Textured finish outside; smooth inside surface for easy cleaning
- Swingtop lids sold separately, flat top recycling lid available
- · Textured finish outside for attractive, commercial look