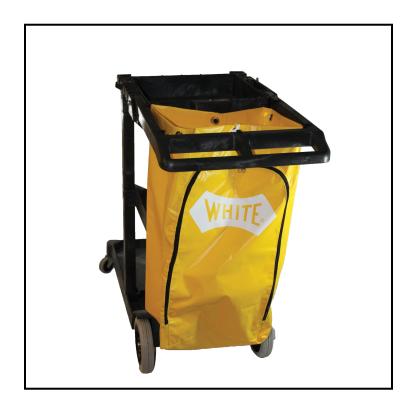

## Janitor's Cart with 25 Gallon Yellow Vinyl Bag 6850

Will hold a 20 or 32 gallon trash receptacle on the front platform

## **Features**

- Specially designed foldable handholds keep hands out of trash
- Adjustable center shelf; 8" heavy-duty fixed wheels; 2 ½" nonmarking swivel casters
- Includes 25 gallon yellow synthetic fabric bag held in with six bag clips
- Replacement Parts Available: #6851 Vinyl Bag, #2030758 -Hardware Pack, #2041874 - Plastic Bag Clip, #2055630 -Wheel for Janitor's Cart, #2055631 - Axle, #2055632 -Hubcap, #3333666 - Casters