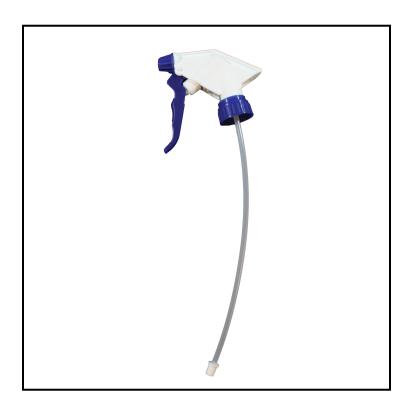

## **Deluxe High Output Trigger Sprayer** 6109

Designed to move a greater volume of liquid and reduce hand-fatigue.

## **Features**

- Longer trigger length increases leverage, creating a comfortable grip
- Sprays 2 to 21/2 times more than other sprayers
- No leak design; 3.5 ml output; reshipper

| Item | Description  | Color/Scent  | Size          | Private Labeling | Case Weight | Case Cube | Packaging |
|------|--------------|--------------|---------------|------------------|-------------|-----------|-----------|
| 6109 | Blue / White | Blue / White | 9 7/8" Tube L | No               | 22.00 lb    | 2.37      | 200/cs    |