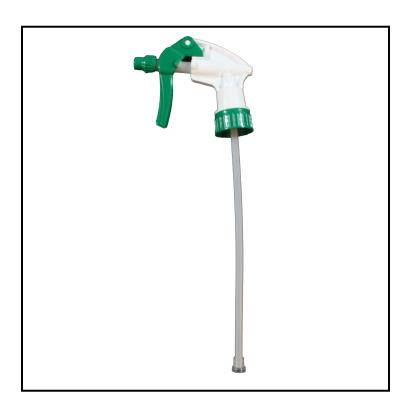

## **General Purpose Trigger Sprayer - 1.0 ml** 5904

Reliable sprayer with straight forward design, ensuring consistent function.

## **Features**

- Adjustable nozzle provides a variety of streams
- 5816 has a shorter tube, specifically designed to pair with bottle #5016
- 28/400 mm thread finish; 1.0 ml output; NOT a reshipper

| Item | Description   | Color/Scent   | Size          | Private Labeling | Case Weight | Case Cube | Packaging |
|------|---------------|---------------|---------------|------------------|-------------|-----------|-----------|
| 5904 | Green / White | Green / White | 9 7/8" Tube L | No               | 17.00 lb    | 1.88      | 200/cs    |