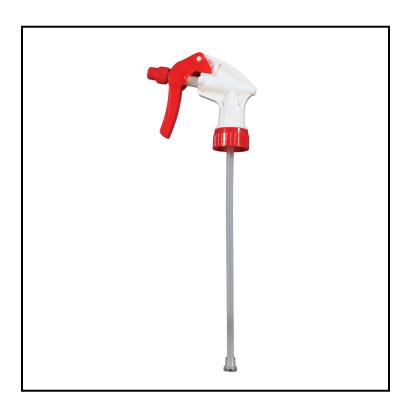

## **General Purpose Trigger Sprayer - 1.0 ml** 5806

Reliable sprayer with straight forward design, ensuring consistent function.

## **Features**

- Adjustable nozzle provides a variety of streams
- 5816 has a shorter tube, specifically designed to pair with bottle #5016
- 28/400 mm thread finish; 1.0 ml output; NOT a reshipper

| Item | Description | Color/Scent | Size          | Private Labeling | Case Weight | Case Cube | Packaging |
|------|-------------|-------------|---------------|------------------|-------------|-----------|-----------|
| 5806 | Red / White | Red / White | 8 1/8" Tube L | No               | 18.00 lb    | 1.75      | 200/cs    |