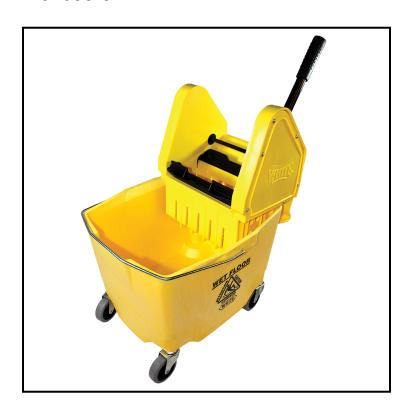

## **Downpress Wringer and Bucket Combos** 4Y/2635-3Y

Pair our 4000 series wringers with our 2635-3 buckets for a complete solution.

## **Features**

- Buckets have molded-in graduation marks and 3" inboard casters
- Wringers can be mounted on either side of the bucket, and will accommodate 16-40 oz. mops
- Wringers can be mounted on either side of the bucket, and will accommodate 16-40 oz. mops