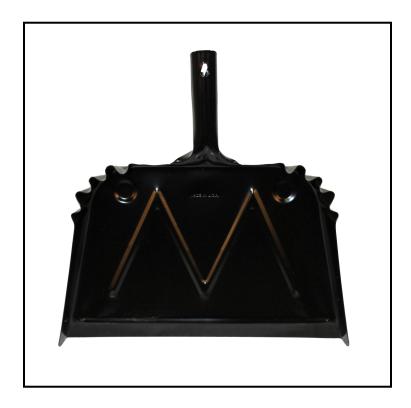

## Metal Dust Pan 4216

These heavy duty metal dust pans are ready for your toughest jobs.

## Features

- Baked-on black enamel finish protects the pan in all conditions
- Hang-up hole for convenient storage on a peg board or cart
- Made from a single piece of 20-gauge steel

| ltem | Description | Color/Scent | Size            | Private Labeling | Case Weight | Case Cube | Packaging |
|------|-------------|-------------|-----------------|------------------|-------------|-----------|-----------|
| 4216 | Black       | BLACK       | 16" W x 15 ½" H | No               | 26.20 lb    | 2.75      | 12/cs     |