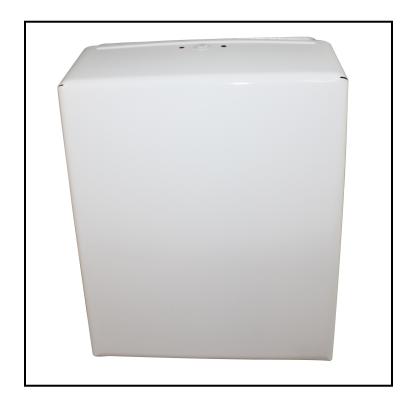

## Metal Combo Towel Dispenser 4090W

This versatile dispenser holds 300 C-fold or 500 multi-fold towels.

## Features

- Dispensing slot is protected by rolled edge
- Heavy gauge metal
- Double latch key lock for safety
- Replacement Parts Available: #4090K Key, #4090KK Key Knob

| ltem  | Description | Color/Scent | Size                        | Private Labeling | Case Weight | Case Cube | Packaging |
|-------|-------------|-------------|-----------------------------|------------------|-------------|-----------|-----------|
| 4090W | Off-White   | Off-White   | 15 ¾" L x 11" W x 4<br>½" H | No               | 31.66 lb    | 3.04      | 6/cs      |