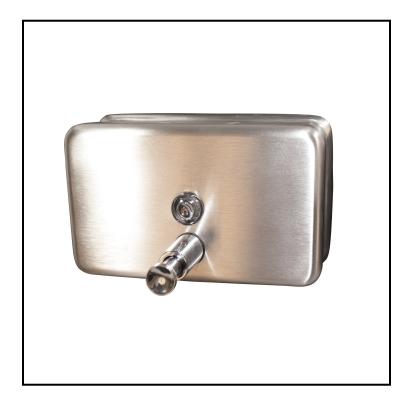

## Stainless Steel Soap Dispenser 4020

1150 ml (40 oz.) capacity; dispenses 0.6 ml per stroke.

## **Features**

- 21-gauge stainless steel tank; brushed chrome finish
- Tamper and theft-proof; Can be used with antimicrobial soap
- Use with lotion soaps
- Replacement Parts Available: Key #4020K, Valve #4040V, Sight Window #4040W

| ltem | Description | Color/Scent     | Size                                  | Private Labeling | Case Weight | Case Cube | Packaging |
|------|-------------|-----------------|---------------------------------------|------------------|-------------|-----------|-----------|
| 4020 | Horizontal  | STAINLESS STEEL | 4 3/16" L x 8 3/16" W x 2<br>11/16" H | No               | 43.20 lb    | 4.12      | 24/cs     |