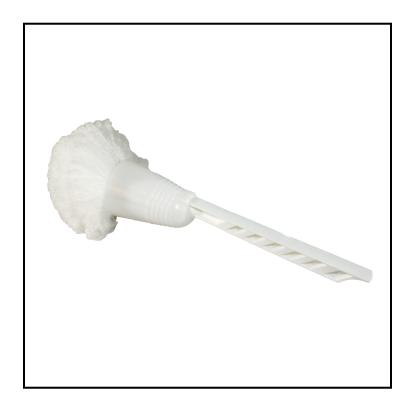

## Cone Bowl Mop 3600

Friction-fit cone allows for removal of excess liquid from the mop head.

## Features

- Heavy-duty round handle
- 2-in-1 no-leak cone tool, can remove and use as funnel
- 5 1/2" Diameter polypropylene strands

| Item | Description | Color/Scent | Size  | Private Labeling | Case Weight | Case Cube | Packaging |
|------|-------------|-------------|-------|------------------|-------------|-----------|-----------|
| 3600 | White       | White       | 13" L | No               | 10.00 lb    | 1.28      | 50/cs     |