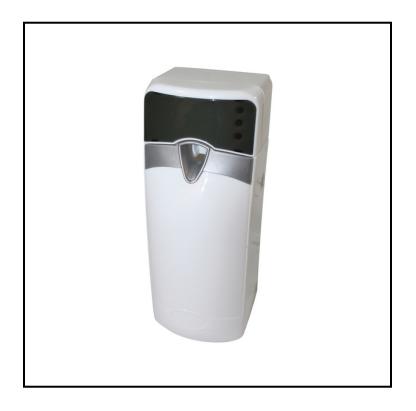

## Sensor Metered Aerosol Dispensers 326

Accommodates most metered aerosols and features spray intervals.

## **Features**

- #327 has continuous 15 minute interval
- #326 has 7-30 minute interval and 3 options: continuous, when light, when dark
- Green LED light shows battery is operating; Red light blinking indicates a need for battery replacement
- Operational mode switch to select: 24 hour, day only or night only

| lte | m  | Description | Color/Scent | Size                             | Private Labeling | Case Weight | Case Cube | Packaging      |
|-----|----|-------------|-------------|----------------------------------|------------------|-------------|-----------|----------------|
| 32  | 26 | White       | White       | 8 3/4" L X 3 3/4" W X 3<br>1/4"H | Yes              | 9.70 lb     | 1.12      | 1/bx; 12 bx/cs |