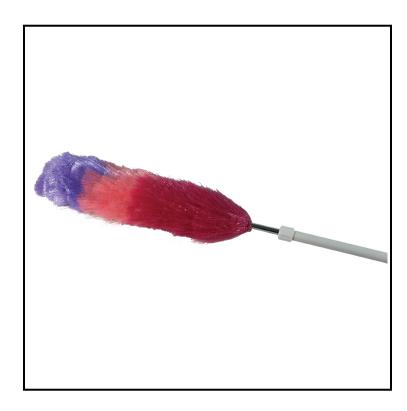

## **Polywool Dusters** 3120

Polywool fibers create an electrostatic charge to better attract and hold dust.

## **Features**

- All polywool dusters are non-allergenic, fully washable
- Items #3110 and #3120 have metal handles with a white plastic coating and flexible heads
- Item #3125W has a metal handle with black plastic coating

| Item | Description                     | Color/Scent                    | Size         | Private Labeling | Case Weight | Case Cube | Packaging |
|------|---------------------------------|--------------------------------|--------------|------------------|-------------|-----------|-----------|
| 3120 | Extendable Duster - 52"-<br>84" | White Handle / Assorted Colors | 13 ½" HEAD L | No               | 11.10 lb    | 0.71      | 12/cs     |