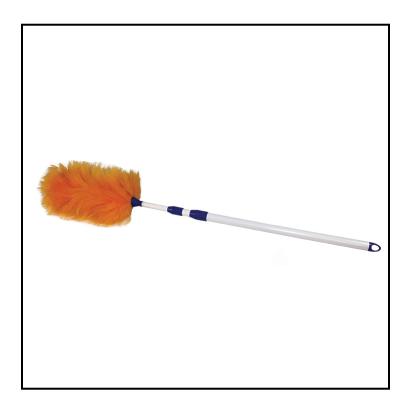

## **Lambswool Dusters** 3106

100% Lambswool dusters prevent streaks and scratches.

## **Features**

- Ideal for cleaning high or difficult places like corners and ceiling fans
- Attracts dust like a magnet to the washable fibers; head does not bend
- White handles with an assortment of different color heads

•

| Item | Description                      | Color/Scent                    | Size       | Private Labeling | Case Weight | Case Cube | Packaging |
|------|----------------------------------|--------------------------------|------------|------------------|-------------|-----------|-----------|
| 3106 | Extended Twist-And-Lock - 33-60" | White Handle / Assorted Colors | 11" HEAD L | No               | 5.00 lb     | 0.33      | 12/cs     |