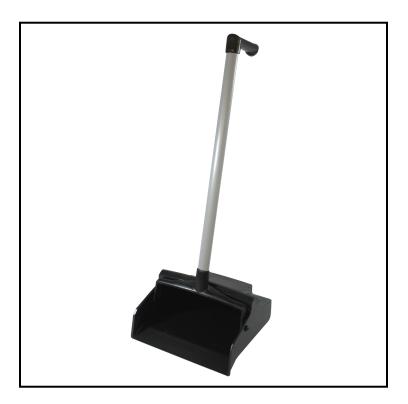

## Plastic Lobby Dust Pan and Combos 2602

Keep your common areas clean with these Lobby Dust Pan combos.

## Features

- Easy lock 2-way handle can lock in the upright position
- · Low-profile front edge allows for maximum pick-up
- · Increased tray capacity; new broom cleaning teeth on yoke

| ltem | Description       | Color/Scent | Size                     | Private Labeling | Case Weight | Case Cube | Packaging |
|------|-------------------|-------------|--------------------------|------------------|-------------|-----------|-----------|
| 2602 | L Grip PVC Handle | BLACK       | 32" H X 12" W X<br>11" D | Yes              | 12.40 lb    | 2.91      | 6/cs      |