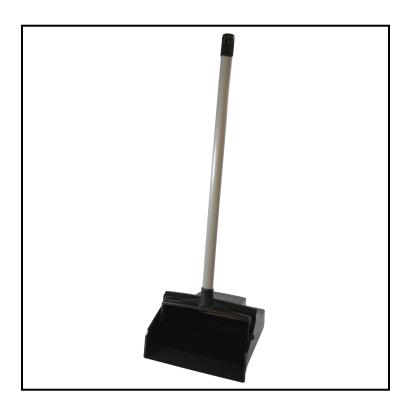

## Plastic Lobby Dust Pan and Combos 2600

Keep your common areas clean with these Lobby Dust Pan combos.

## **Features**

- Easy lock 2-way handle can lock in the upright position
- Low-profile front edge allows for maximum pick-up
- Increased tray capacity; new broom cleaning teeth on yoke

| ltem | Description              | Color/Scent | Size                    | Private Labeling | Case Weight | Case Cube | Packaging |
|------|--------------------------|-------------|-------------------------|------------------|-------------|-----------|-----------|
| 2600 | Dust Pan with PVC Handle | BLACK       | 37" H X 12" W X<br>11"D | Yes              | 12.35 lb    | 3.09      | 6/cs      |