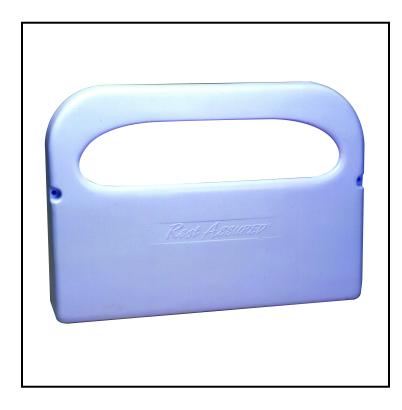

## Rest Assured Seat Cover Dispensers 25132000

A variety of dispenser styles to fit your restroom needs.

## Features

- Half fold dispensers available in plastic and metal
- Quarter fold dispenser available in plastic

| ltem     | Description            | Color/Scent | Size                                | Private Labeling | Case Weight | Case Cube | Packaging |
|----------|------------------------|-------------|-------------------------------------|------------------|-------------|-----------|-----------|
| 25132000 | White Plastic 1/2 Fold | WHITE       | 16 1/4" W X 11 1/2"<br>H X 3 1/4" D | No               | 1.00 lb     | 0.43      | 1/cs      |