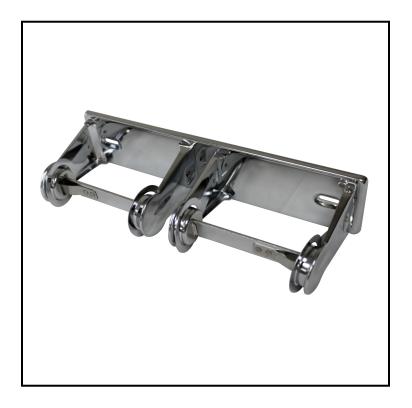

## **Toilet Tissue Dispensers** 2501

Chrome finished 18 gauge steel makes these dispensers extremely durable.

## Features

- Self-locking mechanism
- 4 1/2 profile from the wall
- Chrome metal finish

| ltem | Description             | Color/Scent | Size                   | Private Labeling | Case Weight | Case Cube | Packaging |
|------|-------------------------|-------------|------------------------|------------------|-------------|-----------|-----------|
| 2501 | Double Roll - Dispenser | CHROME      | 2 3/4"D X 12 3/8"<br>W | No               | 16.45 lb    | 1.36      | 12/cs     |