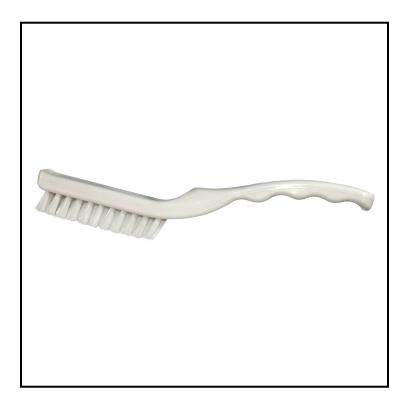

## Tile and Grout Brush 225

When deep cleaning washrooms, this brush is essential.

## **Features**

- Three rows of nylon bristles
- 9" Plastic handle with hang-up hole
- 3 1/2" Brush length

| ltem | Description           | Color/Scent     | Size        | Private Labeling | Case Weight | Case Cube | Packaging |
|------|-----------------------|-----------------|-------------|------------------|-------------|-----------|-----------|
| 225  | White / White Plastic | White / Plastic | 11/16" Trim | No               | 2.00 lb     | 0.24      | 12/cs     |