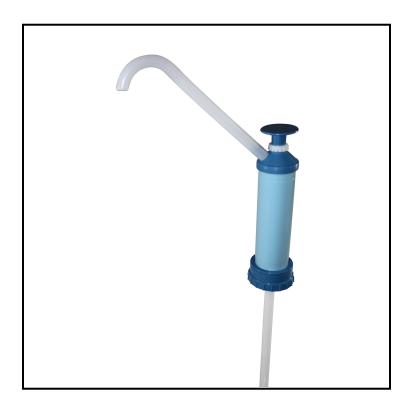

## 8 oz. Drum Pump 2200

These chemical dispensing pumps fit 5 through 55 gallon containers.

## **Features**

- Adapts to both 3/4" and 2" National Pipe Thread, Senior Rieke FlexSpout included
- Polypropylene and polyethylene construction for chemical resistance
- DISPENSING PUMPS 2, 4, 6, or 8-oz. with included restriction clips
- · Restriction clips included
- Fits 5 through 55 gallon containers