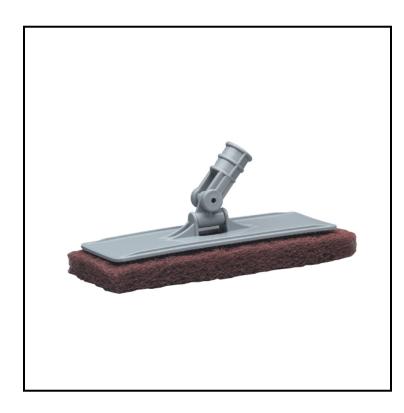

## Floor Pad Holders 2000

Swivel bases are great for scrubbing hard-toreach areas adn deep cleaning.

## **Features**

- Built-in teeth on either base accepts 4 1/"2 x 10" cleaning pads
- Accepts any 15/16" diameter tapered (#2007) or acmethreaded handle (#2000)
- 1 brown stripping pad and 1 white polishing pad included with 2001WP

| Item | Description                        | Color/Scent          | Size                   | Private<br>Labeling | Case Weight Case Cube Packaging |      |       |
|------|------------------------------------|----------------------|------------------------|---------------------|---------------------------------|------|-------|
| 2000 | Acme Threaded Socket<br>Pad Holder | GRAY/THREADED SOCKET | 3 5/8" W X 9<br>1/2" L | Yes                 | 3.07 lb                         | 0.35 | 12/cs |