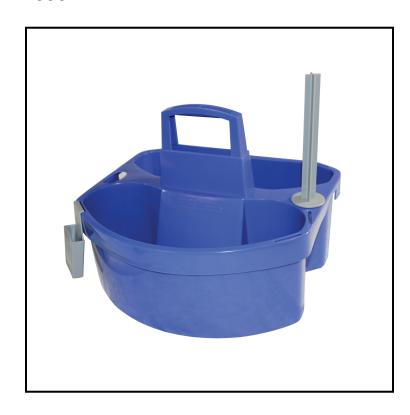

## GatorMate<sup>™</sup> Portable Caddy 1850

Fits over rim and handle of 32, 44, and 55-gal. Gator® and competitive units.

## **Features**

- Holds cleaning tools, roll towels, plastic liners, gloves, putty knives, and more
- Take off the Gator® container and use unit as a portable cleaning/storage caddy
- Private labeling available
- 150 Value Plus Toilet Bowl Caddy fits conveniently in slots