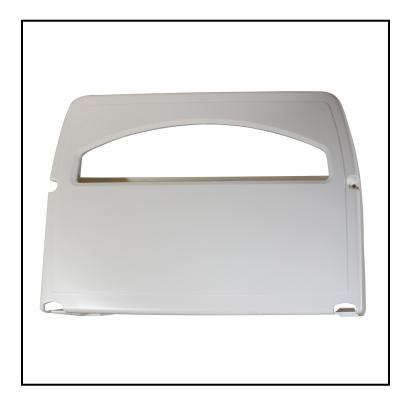

## Toilet Seat Cover Dispenser

Wall-mountable to hold this washroom essential.

## Features

- Mounted by two-way tape or screws
- Plastic dispensers hold 500 half-fold toilet seat covers
- Chrome-plated dispenser (#1121) holds 250 half-fold toilet seat covers

| ltem | Description | Color/Scent | Size                      | Private Labeling | Case Weight | Case Cube | Packaging |
|------|-------------|-------------|---------------------------|------------------|-------------|-----------|-----------|
| 1120 | White       | White       | 16" L x 11" W x 3<br>¼" H | Yes              | 2.50 lb     | 0.61      | 2/cs      |